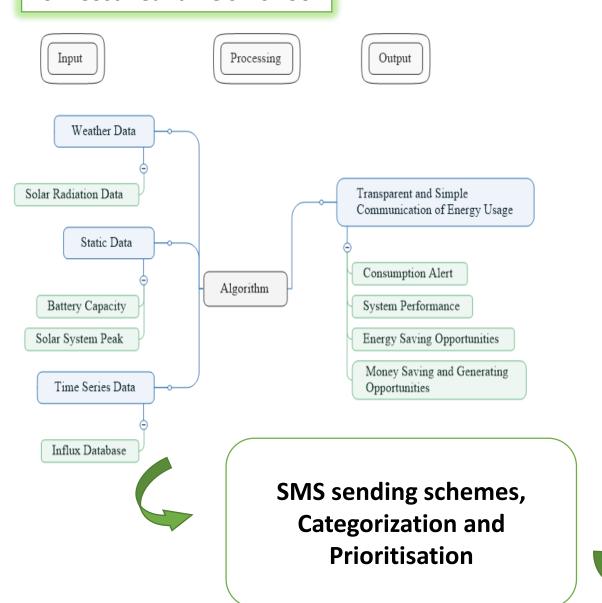

Pan African University Institute For Water
And Energy Sciences (Including Climate Change)
- PAUWES -

# Developing a Low Cost Real-time SMS Feedback Tool for Off-grid Household Electricity Consumption

By Tonny Kukeera



## Status quo



## **Grid access**



- 5% grid access
- 600M with no access

## **Off grid Industry**



- Investment growth by 15-fold since 2012 to \$276 million in 2015
- Pay-As-You-Go companies taking over 87%

## **Problems**



- Capacity limitation
- Ensuring energy efficiency
- Operation and maintenance errors

### **Solution**



#### **Low Cost Real-time SMS Tool**





Thank you ......for your attention.