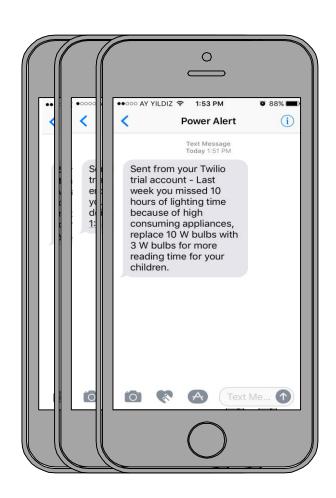

### **Solution**

#### **Low Cost Real-time SMS Tool**

Thank you ......for your attention.