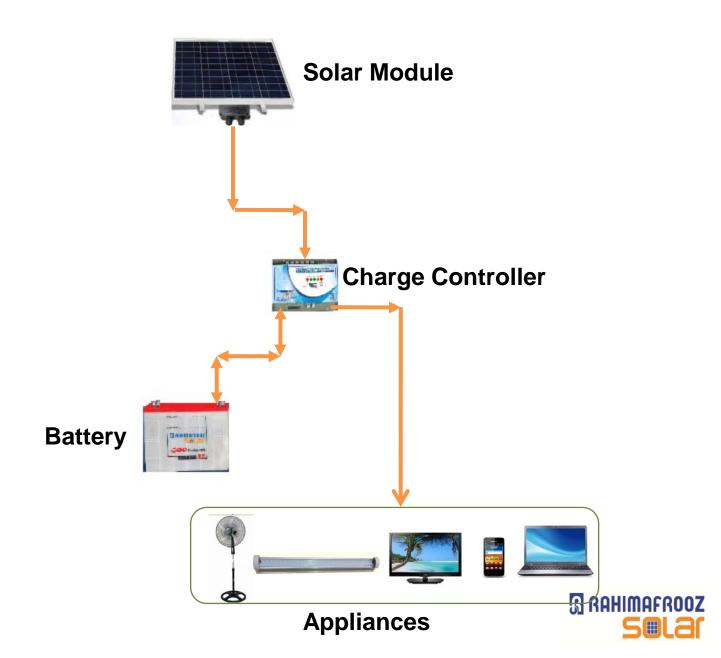

500,000 SHS installed
- 50,000 homes connected every month
- System size from 20wp to 100wp
- 15% down payment, Rest in 36 months credit
- 47 participating private organization
- All system components, 'Made in Bangladesh'

#### **Year-Wise SHS Installation in Thousand**











#### **SMART SHS Solution**

- Last mile energy service delivery
- SMART phone ERP driven with Mobile Wallet
- Complete rural coverage
- Service at Customer's door step
- 500 unit office, 4000 Agents
- 1 Agent: 1-5 Villages
- Incentive driven
- Other avenue of income
- 15% down payment, balance 85% in 36 months credit









SHS GPS locator



## **Operational Model: SMART SHS**





## **SMART Phone ERP System**





# SMART Phone ERP System





#### **SMART SHS Business Model**



## **Conventional SHS**



# **SMART SHS Product With Payment Control**



#### **Outcome**

- Large commercialization of SHS for access to energy market
- Green Jobs to Green entrepreneurs
- Complete Eco System









## **Thank You**