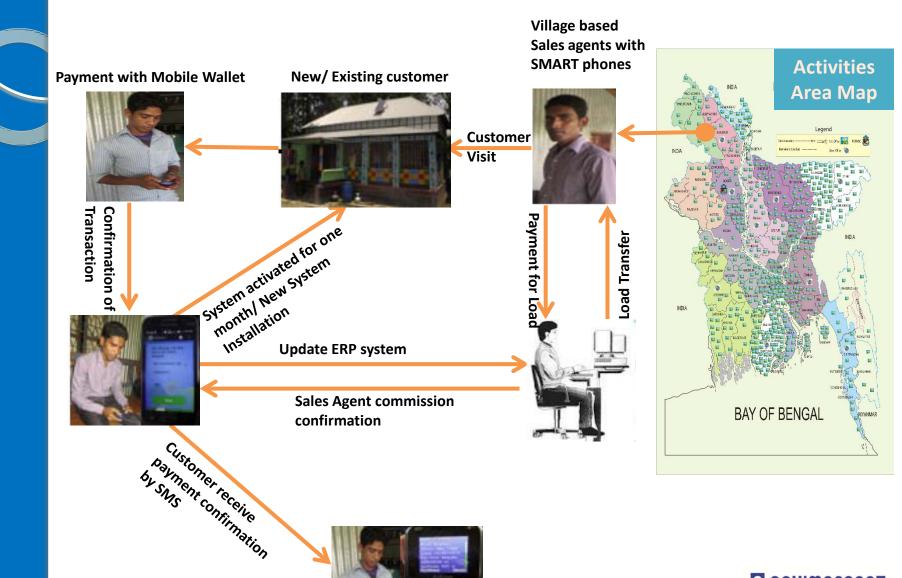

#### **SHS Program Overview**

- The largest off-grid SHS program in the world
- 3.5 M SHS installed
- Rahimafrooz Solar has over 500,000 SHS installed
- 50,000 homes connected every month
- System size from 20wp to 100wp
- 15% down payment, Rest in 36 months credit
- 47 participating private organization
- All system components, 'Made in Bangladesh'

#### **Year-Wise SHS Installation in Thousand**











#### **SMART SHS Solution**

- Last mile energy service delivery
- SMART phone ERP driven with Mobile Wallet
- Complete rural coverage
- Service at Customer's door step
- 500 unit office, 4000 Agents
- 1 Agent: 1-5 Villages
- Incentive driven
- Other avenue of income
- 15% down payment, balance 85% in 36 months credit









SHS GPS locator



## **Operational Model: SMART SHS**





## **SMART Phone ERP System**





# SMART Phone ERP System





#### **SMART SHS Business Model**



## **Conventional SHS**



# **SMART SHS Product With Payment Control**



#### **Outcome**

- Large commercialization of SHS for access to energy market
- Green Jobs to Green entrepreneurs
- Complete Eco System









## **Thank You**