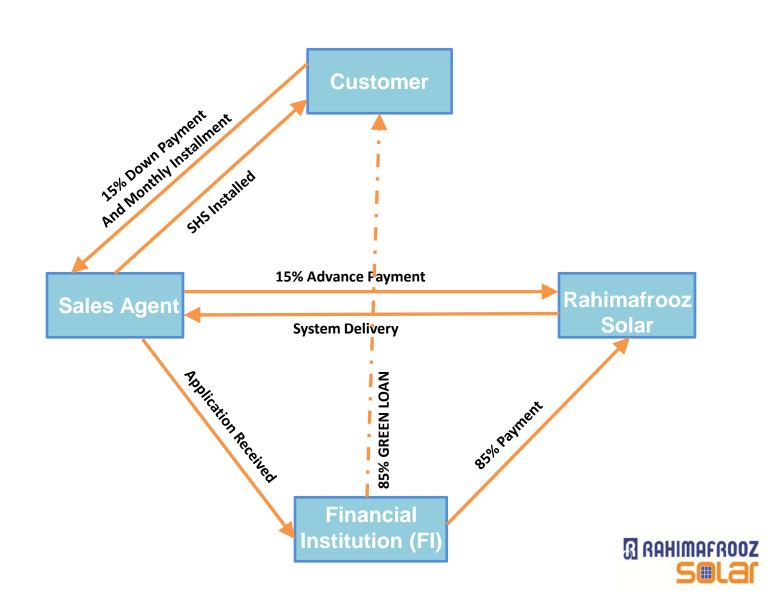

## **Operational Model: SMART SHS**

#### **SMART SHS Business Model**

#### **SMART SHS Solution**

- Last mile energy service delivery
- SMART phone ERP driven with Mobile Wallet
- Complete rural coverage
- Service at Customer's door step
- 500 unit office, 4000 Agents
- 1 Agent: 1-5 Villages
- Incentive driven
- Other avenue of income
- 15% down payment, balance 85% in 36 months credit

#### **SHS Program Overview**

- The largest off-grid SHS program in the world
- 3.5 M SHS installed
- Rahimafrooz Solar has over 500,000 SHS installed
- 50,000 homes connected every month
- System size from 20wp to 100wp
- 15% down payment, Rest in 36 months credit
- 47 participating private organization
- All system components, 'Made in Bangladesh'