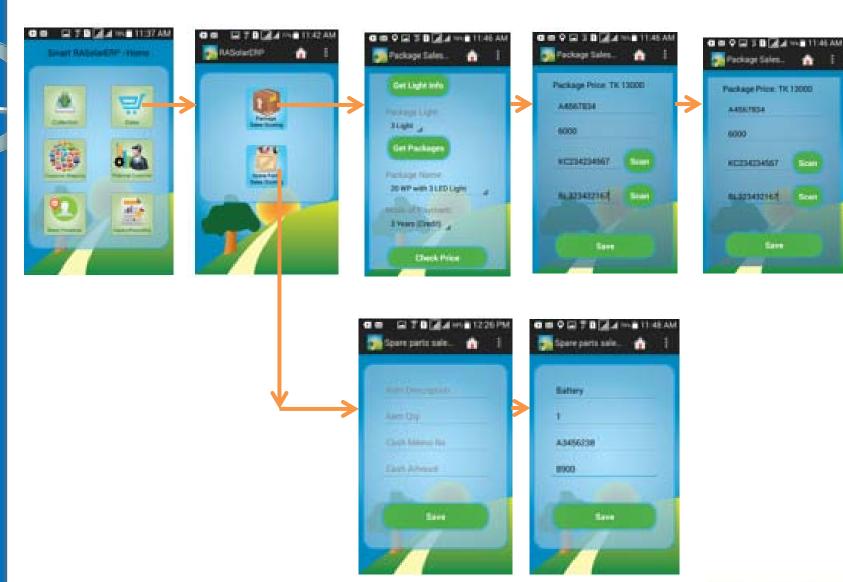

The largest off-grid SHS program in the world
- 3.5 M SHS installed
- Rahimafrooz Solar has over 500,000 SHS installed
- 50,000 homes connected every month
- System size from 20wp to 100wp
- 15% down payment, Rest in 36 months credit
- 47 participating private organization
- All system components, 'Made in Bangladesh'

#### **Year-Wise SHS Installation in Thousand**











#### **SMART SHS Solution**

- Last mile energy service delivery
- SMART phone ERP driven with Mobile Wallet
- Complete rural coverage
- Service at Customer's door step
- 500 unit office, 4000 Agents
- 1 Agent: 1-5 Villages
- Incentive driven
- Other avenue of income
- 15% down payment, balance 85% in 36 months credit









SHS GPS locator



## **Operational Model: SMART SHS**





## **SMART Phone ERP System**





# SMART Phone ERP System





#### **SMART SHS Business Model**



## **Conventional SHS**



# **SMART SHS Product With Payment Control**



#### **Outcome**

- Large commercialization of SHS for access to energy market
- Green Jobs to Green entrepreneurs
- Complete Eco System









## **Thank You**