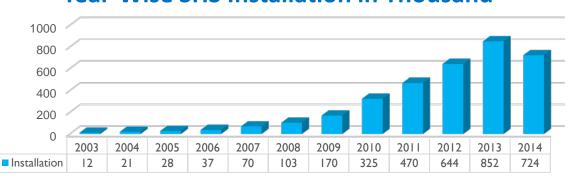

# SMART Solar Solution for 1 Billion Unelectrified

#### **Munawar Misbah Moin**

Managing Director Rahimafrooz Renewable Energy Ltd. Dhaka, Bangladesh



#### **Solar PV in Bangladesh**

SHS over 3.5 million

300+ solar irrigation & water pump system

500 kW Mini-grid

15 MW solar roof-top

100k+ Green Jobs

3,00,000 tons of carbon reduction per year

Total 180MW

300+ solar powered BTS



#### **SHS Program Overview**

- The largest off-grid SHS program in the world
- 3.5 M SHS installed
- Rahimafrooz Solar has over 500,000 SHS installed
- 50,000 homes connected every month
- System size from 20wp to 100wp
- 15% down payment, Rest in 36 months credit
- 47 participating private organization
- All system components, 'Made in Bangladesh'

#### **Year-Wise SHS Installation in Thousand**











#### **SMART SHS Solution**

- Last mile energy service delivery
- SMART phone ERP driven with Mobile Wallet
- Complete rural coverage
- Service at Customer's door step
- 500 unit office, 4000 Agents
- 1 Agent: 1-5 Villages
- Incentive driven
- Other avenue of income
- 15% down payment, balance 85% in 36 months credit









SHS GPS locator



## **Operational Model: SMART SHS**





## **SMART Phone ERP System**





# SMART Phone ERP System





#### **SMART SHS Business Model**



## **Conventional SHS**



# **SMART SHS Product With Payment Control**



#### **Outcome**

- Large commercialization of SHS for access to energy market
- Green Jobs to Green entrepreneurs
- Complete Eco System









## **Thank You**